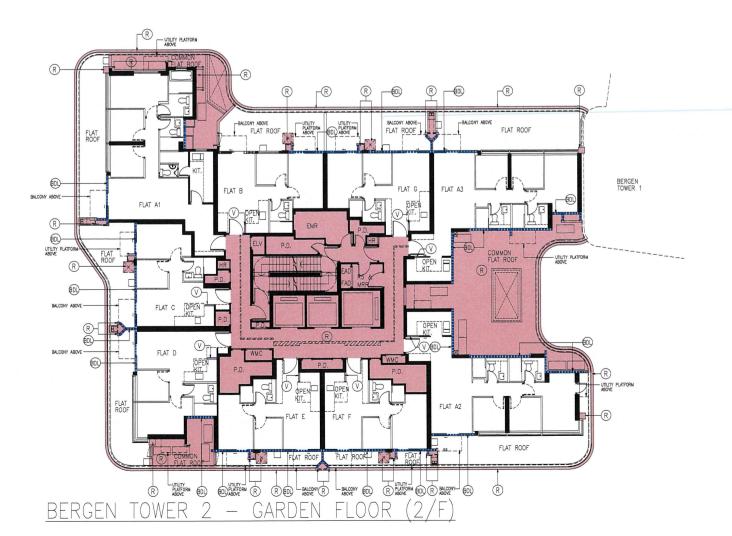

PART PLAN OF STAIRCASE B3-ST-1 & 2 AT UPPER PART OF 1/F

BERGEN TOWER 3 - GARDEN FLOOR (2/F PLAN)

I HEREBY CERTIFY THE ACCURACY OF THIS PLAN

**CHAN WAN MING AUTHORIZED PERSON (ARCHITECT)** 29 JULY 2022

# COLOUR LEGEND

RESIDENTIAL COMMON AREAS AND FACILITIES WITHIN PHASE 1B

WIDER COMMON CORRIDORS AND LIFT LOBBIES (RESIDENTIAL COMMON AREAS AND FACILITIES WITHIN PHASE 1B)

KITCHEN WALL WITHIN PHASE 1B

BALCONY

UTILITY PLATFORM

- - BDL NON-STRUCTURAL PREFABRICATED EXTERNAL WALL (BLUE DOTTED LINE)

| NUMBER / HERE | DATE / SMB | AMENDMENT / 1881 | _ |
|---------------|------------|------------------|---|
| _             | DEC 2021   | 1ST SUBMISSION   |   |
| Α             | MAY 2022   | 2ND SUBMISSION   |   |
| В             | JUL 2022   | 3RD SUBMISSION   |   |
| С             | JUL 2022   | 4TH SUBMISSION   |   |

PROJECT / 工程項目

PROPOSED DEVELOPMENT
AT AREA 54, SIU HONG, TUEN MUN
N.T. — T.M.T.L.483 R.P. & THE
EXTENSION THERETO

DRAWING / 圖名

PHASE 1B - BERGEN TOWER 3 2/F PLAN

| SCALE / 出例            | JOB NUMBER / 工程編號 |
|-----------------------|-------------------|
| 1:250 <b>@</b> A3     | 4518              |
| DATE / E期<br>AUG 2021 | DMC-1B-T07        |
|                       | -   A   B   C     |
| DESIGNED / 設計         | CHECKED / 審核      |