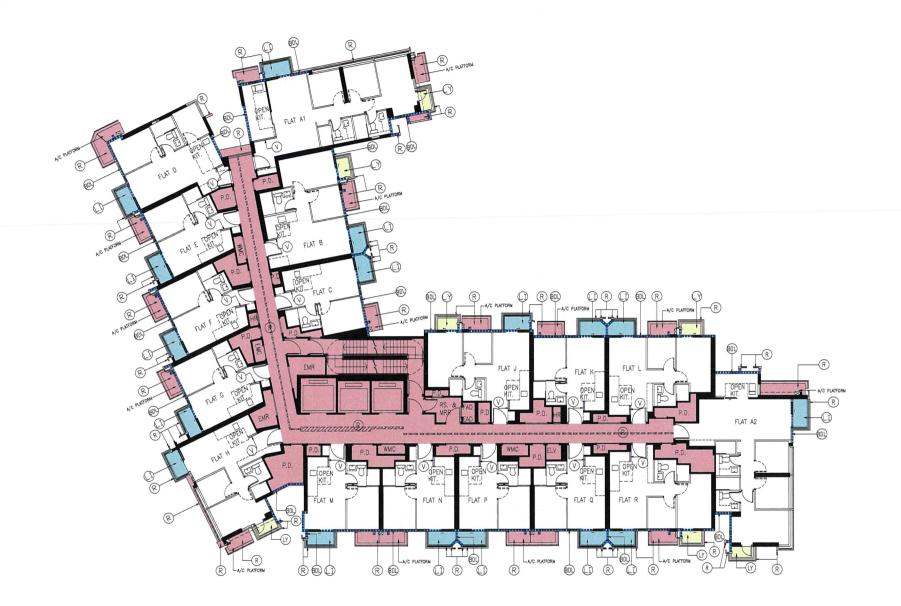

### "Phase 1B"

means Phase 1B of the Development as demarcated in the Building Plans comprising Bergen Tower 1, Bergen Tower 2 and Bergen Tower 3, podium floors, 800 Residential Units, 140 Residential Car Parking Spaces, 8 Residential Motor Cycle Parking Spaces and the Common Areas and Facilities within Phase 1B which are for the purpose of identification shown coloured Pink on the phasing plans certified as to their accuracy by the Authorized Person and annexed hereto;

# BERGEN TOWER PODIUM ELEVATION

ELEVATION

(GY)

KEY PLAN AT 1/F

I HEREBY CERTIFY THE ACCURACY OF THIS PLAN

Counter

**CHAN WAN MING AUTHORIZED PERSON (ARCHITECT)** 29 JULY 2022