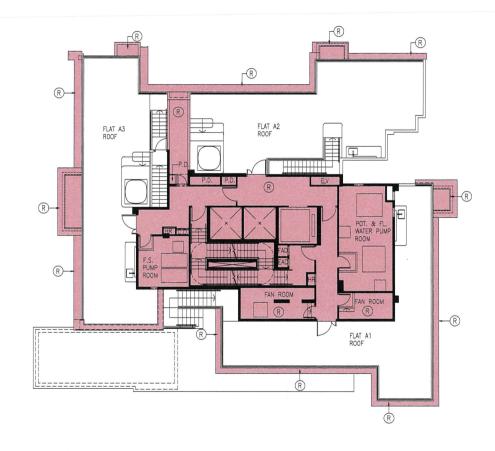

# PART PLAN OF STAIRCASE

BERGEN TOWER 1 - ROOF FLOOR PLAN

TOP ROOF FLOOR PLAN

UPPER ROOF FLOOR PLAN

I HEREBY CERTIFY THE ACCURACY OF THIS PLAN

Darton

CHAN WAN MING **AUTHORIZED PERSON (ARCHITECT)** 29 JULY 2022

# COLOUR LEGEND

RESIDENTIAL COMMON AREAS AND FACILITIES WITHIN PHASE 1B

| NUMBER / 網號 | DATE / 当期 | AMENDMENT / (F±) |  |
|-------------|-----------|------------------|--|
| _           | DEC 2021  | 1ST SUBMISSION   |  |
| Α           | MAY 2022  | 2ND SUBMISSION   |  |
| В           | JUL 2022  | 3RD SUBMISSION   |  |
| С           | JUL 2022  | 4TH SUBMISSION   |  |

PROJECT / 工程項目

PROPOSED DEVELOPMENT AT AREA 54, SIU HONG, TUEN MUN N.T. – T.M.T.L.483 R.P. & THE EXTENSION THERETO

PHASE 1B — BERGEN TOWER 1 ROOF, UPER ROOF & TOP ROOF PLAN

| SCALE / 比例<br>1:250 <b>9</b> A3 | JOB NUMBER / 工程編號              |
|---------------------------------|--------------------------------|
| DATE / E期<br>AUG 2021           | DRAWING NUMBER / 圖號 DMC-1B-T03 |
|                                 | -   A   B   C                  |
| DESIGNED / 494+                 | CHECKED / 審核 APPROVED / 審定     |