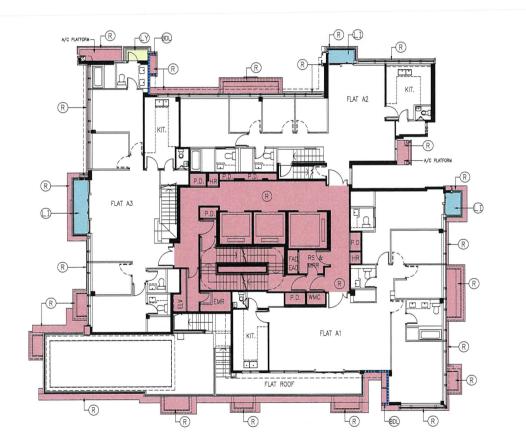

### "Phase 1B"

means Phase 1B of the Development as demarcated in the Building Plans comprising Bergen Tower 1, Bergen Tower 2 and Bergen Tower 3, podium floors, 800 Residential Units, 140 Residential Car Parking Spaces, 8 Residential Motor Cycle Parking Spaces and the Common Areas and Facilities within Phase 1B which are for the purpose of identification shown coloured Pink on the phasing plans certified as to their accuracy by the Authorized Person and annexed hereto;

### "Residential Common Areas and Facilities within Phase 1B"

means and includes :-

- (a) in so far as they are within Phase 1B:-
  - (i) the Curtain Wall (excluding all windows forming part of the Residential Units), external walls (excluding those external walls forming part of the Development Common Area and Facilities within Phase 1B but including non-structural prefabricated external walls which are for the purposes of identification only shown edged by Blue Dotted Line on the Sub-Deed Plans), aluminium claddings, architectural fins;
  - (ii) the Accessible Visitor Parking Spaces, the Bicycle Parking Spaces, the Common EV Facilities (in so far as the same are within the Residential Common Areas and Facilities within Phase 1B), the Greenery Areas within Phase 1B, the Recreational Areas and Facilities, the Residential Loading and Unloading Spaces within Phase 1B, the Visitor Parking Spaces, airconditioning plant rooms (A/C plant room), covered landscape areas, and such of the passages, common corridors and lift lobbies (including wider common corridors and lift lobbies for the purposes of identification only as shown coloured Red Hatched Black on the Sub-Deed Plans annexed hereto), entrances, landings, halls, entrance lobbies, caretaker rooms, store room, mail room, horizontal screens/trellis, covered walkway, covered landscape, caretaker counter, caretaker store, caretaker quarter, counter for watchmen, structural walls, stairways, air handling unit rooms, air conditioning platforms (excluding the supporting frames and anchors of air conditioning units), cast-in anchors, communal television and radio aerial systems for reception of television and radio broadcast, telecommunications and broadcasting distribution networks, satellite master antenna television duct, electrical cabinet, electrical ducts, electrical rooms, electrical meter cabinet, electrical meter rooms (E.M.R.), extra low voltage ducts, emergency generator rooms, fire services & sprinkler pump room, fire services control rooms, fire services transfer pump rooms, fire services water pump room, fire services tank rooms, fireman's lift lobbies, fan rooms, heat pump room, filtration plant rooms, fresh water pump room, flush water pump room, flushing water pump rooms, fresh and flush water pump rooms, pipe ducts (P.D.), potable and flushing water pump rooms, potable and flushing water tank rooms, refuse storage and material recovery rooms, vent ducts, exhaust air ducts, fresh air ducts, sprinkler control valve rooms, sprinkler pump rooms, sprinkler pump and water tank rooms, telecommunication broadcasting equipment rooms, lift machine rooms, maintenance catwalk, telecommunication ducts, variable refrigerant volume rooms, water meter cabinet, store rooms, common flat roofs, roofs and flat roofs not forming parts of Residential Units, meter rooms and meter spaces and roof thereof and such of the lifts, lift shafts, firemen's lifts, lighting, drains, channels, sewers, salt and fresh water intakes and mains, wires, cables, air conditioning and ventilation system and other facilities whether ducted or otherwise through which fresh or salt water, sewage, gas, electricity and other services are supplied to the Residential Accommodation, pumps, tanks, sanitary fittings, electrical installations, fittings, equipment and apparatus, trees, shrubs and other plants and vegetation, lamp posts and other lighting facilities, fire prevention and fighting equipment and apparatus, security systems and apparatus, ventilation system and the backup automatic activated emergency lighting system;
  - (iii) such other areas, apparatus, devices, systems and facilities of and in the Residential Accommodation intended for the common use and benefit of the

which are (insofar as they are capable of being shown on plans) for the purposes of identification only shown coloured Red, Light Orange, edged by Green Broken Line, Red Hatched Black, Red and edged by Violet Dotted Line and Red and edged by Blue Dotted Line on the Sub-Deed Plans; and