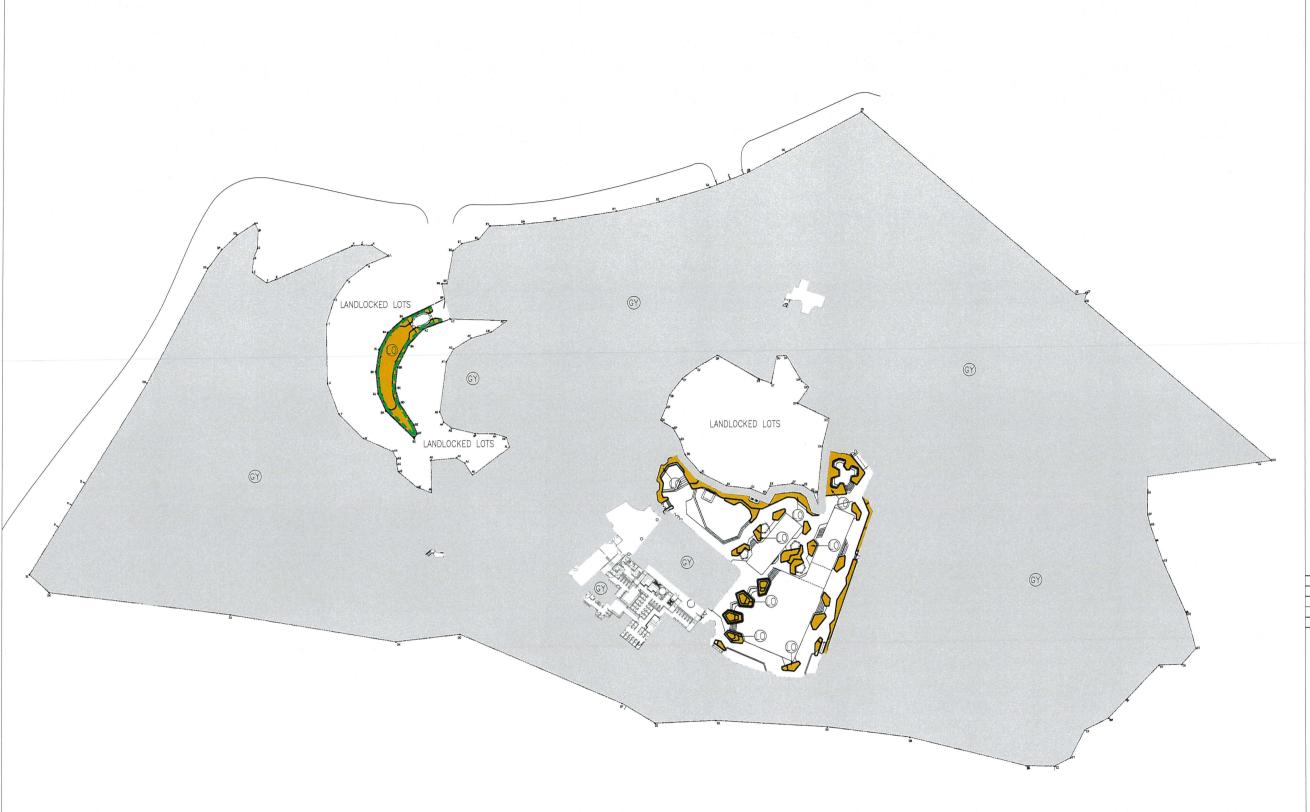

# "Greenery Areas within Phase 1B"

means the Greenery Areas which are located within Phase 1B which are for identification purpose shown coloured Light Orange for the greenery areas and shown edged by Green Broken Line for the vertical green on the Sub-Deed Plans;

# LEGEND:

GREENERY AREAS WITHIN PHASE 1B (RESIDENTIAL COMMON AREAS AND FACILITIES WITHIN PHASE 1B) (1018.816 m²)

OTHER PHASE(S)

VERTICAL GREEN
(GREEN BROKEN LINE)

| NUMBER / HATE | DATE / 388 | AMENDMENT / YEST |  |
|---------------|------------|------------------|--|
| - 1           | DEC 2021   | 1ST SUBMISSION   |  |
| A             | MAY 2022   | 2ND SUBMISSION   |  |
| В             | JUL 2022   | 3RD SUBMISSION   |  |

# LEGEND:

GREENERY AREAS WITHIN PHASE 1B (RESIDENTIAL COMMON AREAS AND FACILITIES WITHIN PHASE 1B) (659.432 m²)

OTHER PHASE(S)

| NUMBER / 1959 | DATE / ∃MR | AMENDMENT / YEST |  |
|---------------|------------|------------------|--|
|               | DEC 2021   | 1ST SUBMISSION   |  |
| A             | MAY 2022   | 2ND SUBMISSION   |  |
| В             | JUL 2022   | 3RD SUBMISSION   |  |