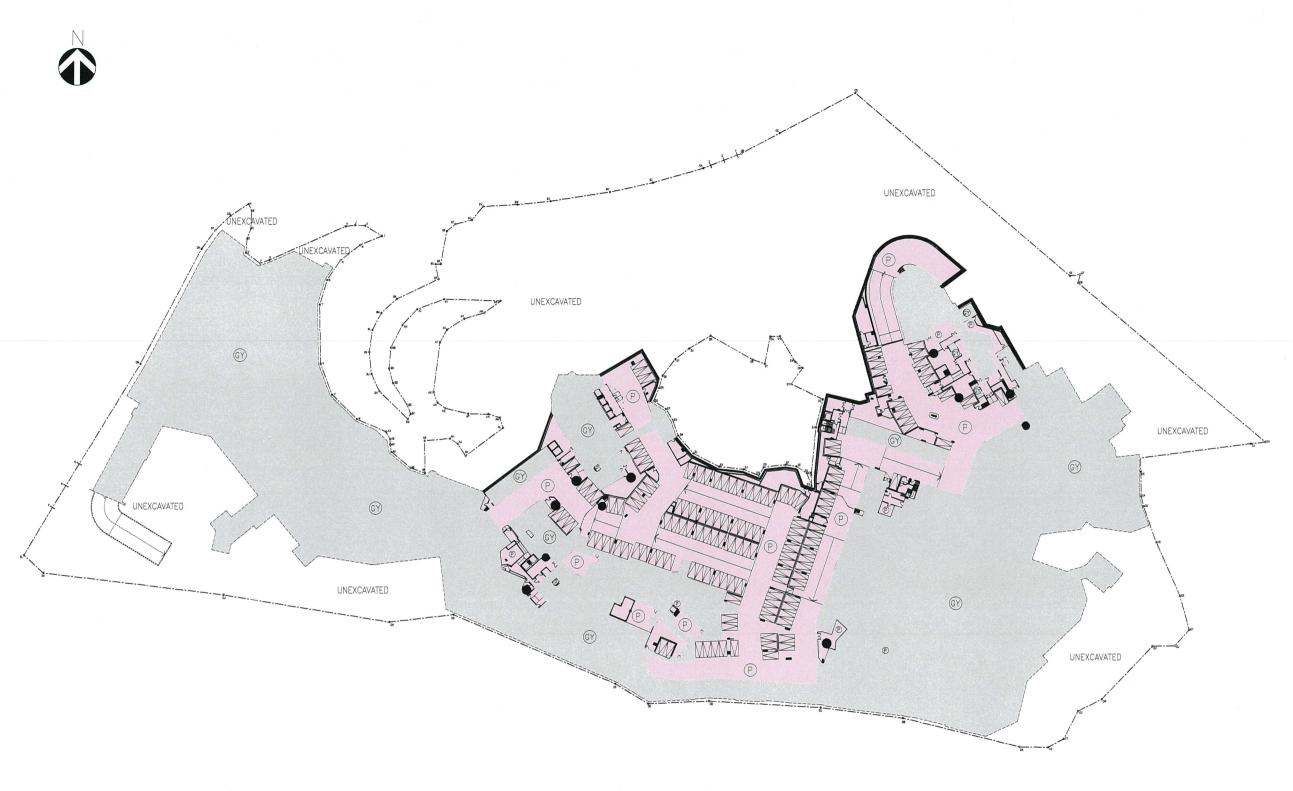

### "Phase 1B"

means Phase 1B of the Development as demarcated in the Building Plans comprising Bergen Tower 1, Bergen Tower 2 and Bergen Tower 3, podium floors, 800 Residential Units, 140 Residential Car Parking Spaces, 8 Residential Motor Cycle Parking Spaces and the Common Areas and Facilities within Phase 1B which are for the purpose of identification shown coloured Pink on the phasing plans certified as to their accuracy by the Authorized Person and annexed hereto;

# "Sub-Deed Plans"

means the plans certified as to their accuracy by the Authorized Person annexed to this Sub-Deed for identifying various parts of Phase 1B (including without limitation the Common Areas and Facilities within Phase 1B);

# THE SCHEDULE

# **Allocation of Undivided Shares**

# **Section 1: Summary**

| Description                                                                      | Undivided Shares |
|----------------------------------------------------------------------------------|------------------|
| Residential Units within Phase 1B                                                | 616,401          |
| Residential Car Parking Spaces and Residential Motor Cycle Parking Spaces within | 3,540            |
| Phase 1B                                                                         |                  |
| Common Areas and Facilities within Phase 1B                                      | 1,000            |
|                                                                                  |                  |
| Total:                                                                           | 620,941          |