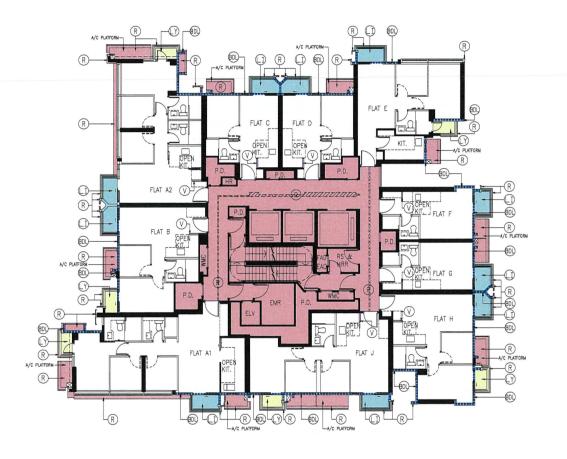

### "Phase 1B"

means Phase 1B of the Development as demarcated in the Building Plans comprising Bergen Tower 1, Bergen Tower 2 and Bergen Tower 3, podium floors, 800 Residential Units, 140 Residential Car Parking Spaces, 8 Residential Motor Cycle Parking Spaces and the Common Areas and Facilities within Phase 1B which are for the purpose of identification shown coloured Pink on the phasing plans certified as to their accuracy by the Authorized Person and annexed hereto;

### "Residential Common Areas and Facilities within Phase 1B"

means and includes :-

- (a) in so far as they are within Phase 1B:-
  - (i) the Curtain Wall (excluding all windows forming part of the Residential Units), external walls (excluding those external walls forming part of the Development Common Area and Facilities within Phase 1B but including non-structural prefabricated external walls which are for the purposes of identification only shown edged by Blue Dotted Line on the Sub-Deed Plans), aluminium claddings, architectural fins;
  - (ii) the Accessible Visitor Parking Spaces, the Bicycle Parking Spaces, the Common EV Facilities (in so far as the same are within the Residential Common Areas and Facilities within Phase 1B), the Greenery Areas within Phase 1B, the Recreational Areas and Facilities, the Residential Loading and Unloading Spaces within Phase 1B, the Visitor Parking Spaces, airconditioning plant rooms (A/C plant room), covered landscape areas, and such of the passages, common corridors and lift lobbies (including wider common corridors and lift lobbies for the purposes of identification only as shown coloured Red Hatched Black on the Sub-Deed Plans annexed hereto), entrances, landings, halls, entrance lobbies, caretaker rooms, store room, mail room, horizontal screens/trellis, covered walkway, covered landscape, caretaker counter, caretaker store, caretaker quarter, counter for watchmen, structural walls, stairways, air handling unit rooms, air conditioning platforms (excluding the supporting frames and anchors of air conditioning units), cast-in anchors, communal television and radio aerial systems for reception of television and radio broadcast, telecommunications and broadcasting distribution networks, satellite master antenna television duct, electrical cabinet, electrical ducts, electrical rooms, electrical meter cabinet, electrical meter rooms (E.M.R.), extra low voltage ducts, emergency generator rooms, fire services & sprinkler pump room, fire services control rooms, fire services transfer pump rooms, fire services water pump room, fire services tank rooms, fireman's lift lobbies, fan rooms, heat pump room, filtration plant rooms, fresh water pump room, flush water pump room, flushing water pump rooms, fresh and flush water pump rooms, pipe ducts (P.D.), potable and flushing water pump rooms, potable and flushing water tank rooms, refuse storage and material recovery rooms, vent ducts, exhaust air ducts, fresh air ducts, sprinkler control valve rooms, sprinkler pump rooms, sprinkler pump and water tank rooms, telecommunication broadcasting equipment rooms, lift machine rooms, maintenance catwalk, telecommunication ducts, variable refrigerant volume rooms, water meter cabinet, store rooms, common flat roofs, roofs and flat roofs not forming parts of Residential Units, meter rooms and meter spaces and roof thereof and such of the lifts, lift shafts, firemen's lifts, lighting, drains, channels, sewers, salt and fresh water intakes and mains, wires, cables, air conditioning and ventilation system and other facilities whether ducted or otherwise through which fresh or salt water, sewage, gas, electricity and other services are supplied to the Residential Accommodation, pumps, tanks, sanitary fittings, electrical installations, fittings, equipment and apparatus, trees, shrubs and other plants and vegetation, lamp posts and other lighting facilities, fire prevention and fighting equipment and apparatus, security systems and apparatus, ventilation system and the backup automatic activated emergency lighting system;
  - (iii) such other areas, apparatus, devices, systems and facilities of and in the Residential Accommodation intended for the common use and benefit of the

which are (insofar as they are capable of being shown on plans) for the purposes of identification only shown coloured Red, Light Orange, edged by Green Broken Line, Red Hatched Black, Red and edged by Violet Dotted Line and Red and edged by Blue Dotted Line on the Sub-Deed Plans; and