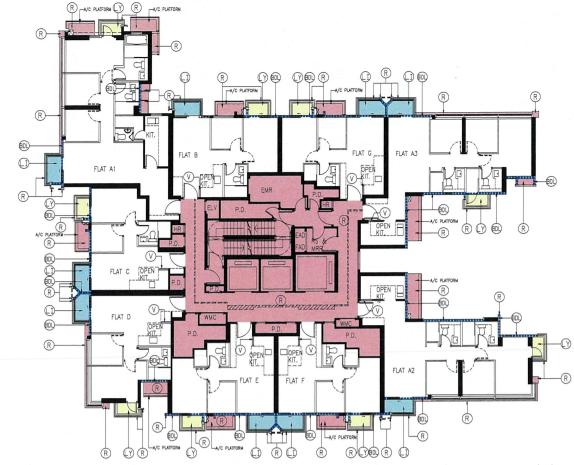

国际代外系域模型与用外条域等计算规公司等,接到或模型、国际保护系域模型与用外。

BERGEN TOWER 1 - GARDEN FLOOR PLAN (2/F)

PART PLAN OF STAIRCASE B1-ST-1 & 2 AT UPPER PART OF 1/F

PLAN OF STAIRCASE B1-ST-1 & 2 AT TRANSFER PLATE LEVEL

BERGEN TOWER 1 - TYPICAL FLOOR PLAN (3/F TO 22/F) (4/F, 13/F & 14/F OMITTED)

I HEREBY CERTIFY THE ACCURACY OF THIS PLAN

( Garhan

CHAN WAN MING AUTHORIZED PERSON (ARCHITECT) 29 JULY 2022

# COLOUR LEGEND

RESIDENTIAL COMMON AREAS AND FACILITIES WITHIN PHASE 1B

WIDER COMMON CORRIDORS AND LIFT LOBBIES (RESIDENTIAL COMMON AREAS AND FACILITIES WITHIN PHASE 1B)

KITCHEN WALL WITHIN PHASE 1B

BALCONY

UTILITY PLATFORM

- - BDL NON-STRUCTURAL PREFABRICATED EXTERNAL WALL (BLUE DOTTED LINE)

| С           | JUL 2022  | 4TH SUBMISSION    |  |
|-------------|-----------|-------------------|--|
| В           | JUL 2022  | 3RD SUBMISSION    |  |
| Α           | MAY 2022  | 2ND SUBMISSION    |  |
| -           | DEC 2021  | 1ST SUBMISSION    |  |
| NUMBER / 编帧 | DATE / ∃# | AMENDMENT / (FIX) |  |

PROJECT / 工程項目

PROPOSED DEVELOPMENT
AT AREA 54, SIU HONG, TUEN MUN
N.T. – T.M.T.L.483 R.P. & THE
EXTENSION THERETO

PHASE 1B - BERGEN TOWER 1 2/F PLAN & TYPICAL FLOOR PLAN (3/F TO 22/F)

| SCALE / 比例            | JOB NUMBER / 工程編號          |
|-----------------------|----------------------------|
| 1:250 <b>9</b> A3     | 4518                       |
| DATE / E期<br>AUG 2021 | DMC-1B-T01                 |
|                       | -   A   B   C              |
| DESIGNED / 設計         | CHECKED / 審核 APPROVED / 審定 |