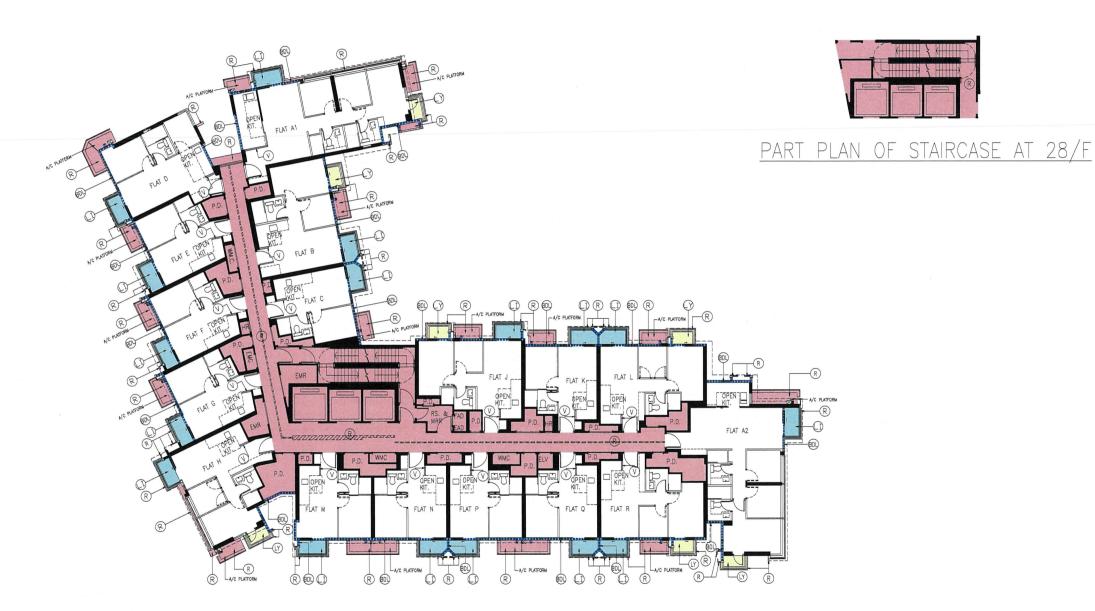

PART PLAN OF 28/F

TOWER 1 - TYPICAL FLOOR PLAN (23/F TO 28/F)(24/F OMITTED)

BERGEN TOWER 1 - PENTHOUSE FLOOR (29/F)

I HEREBY CERTIFY THE ACCURACY OF THIS PLAN

**CHAN WAN MING AUTHORIZED PERSON (ARCHITECT)** 

# COLOUR LEGEND

RESIDENTIAL COMMON AREAS AND FACILITIES WITHIN PHASE 1B

WIDER COMMON CORRIDORS AND LIFT LOBBIES (RESIDENTIAL COMMON AREAS AND FACILITIES WITHIN PHASE 1B)

KITCHEN WALL WITHIN PHASE 1B

BALCONY

UTILITY PLATFORM

--- BDL NON-STRUCTURAL PREFABRICATED EXTERNAL WALL (BLUE DOTTED LINE)

| UMBER / 網號 | DATE / STAD | AMENDMENT / (FIX) |  |
|------------|-------------|-------------------|--|
|            | DEC 2021    | 1ST SUBMISSION    |  |
| Α          | MAY 2022    | 2ND SUBMISSION    |  |
| В          | JUL 2022    | 3RD SUBMISSION    |  |
| С          | JUL 2022    | 4TH SUBMISSION    |  |