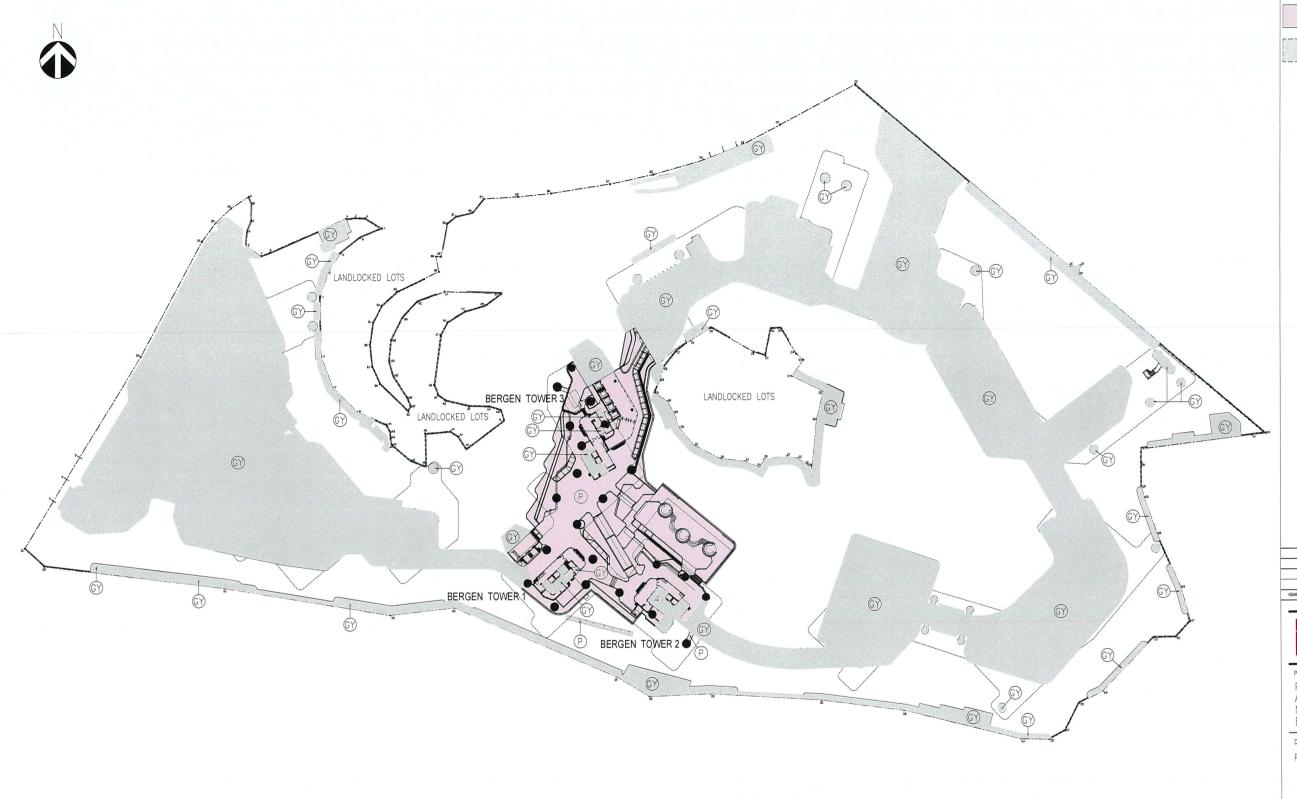

### "Phase 1B"

means Phase 1B of the Development as demarcated in the Building Plans comprising Bergen Tower 1, Bergen Tower 2 and Bergen Tower 3, podium floors, 800 Residential Units, 140 Residential Car Parking Spaces, 8 Residential Motor Cycle Parking Spaces and the Common Areas and Facilities within Phase 1B which are for the purpose of identification shown coloured Pink on the phasing plans certified as to their accuracy by the Authorized Person and annexed hereto;

# **Section 1: Summary**

| Description                                                                      | Undivided Shares |
|----------------------------------------------------------------------------------|------------------|
| Residential Units within Phase 1B                                                | 616,401          |
| Residential Car Parking Spaces and Residential Motor Cycle Parking Spaces within | 3,540            |
| Phase 1B                                                                         |                  |
| Common Areas and Facilities within Phase 1B                                      | 1,000            |
|                                                                                  |                  |
| Total:                                                                           | 620,941          |

# Bergen Tower 1

| Floor                           | Flat               |                    |                    |                   |                   |
|---------------------------------|--------------------|--------------------|--------------------|-------------------|-------------------|
|                                 | A1                 | A2                 | В                  | С                 | D                 |
| Candon Flags (2/F)              | 1239<br>( Note 1 ) | 1076<br>( Note 1 ) | 771<br>( Note 1 )  | 537<br>( Note 1 ) | 535<br>( Note 1 ) |
| Garden Floor (2/F)              | E                  | F                  | G                  | Н                 | J                 |
|                                 | 872<br>( Note 1 )  | 445<br>( Note 1 )  | 423<br>( Note 1 )  | 816<br>( Note 1 ) | 912<br>( Note 1 ) |
|                                 | A1                 | A2                 | В                  | С                 | D                 |
| 3/F, 5/F – 12/F,<br>15/F – 22/F | 1207<br>( Note 2 ) | 1053<br>( Note 2 ) | 762<br>( Note 2 )  | 515<br>( Note 3 ) | 512<br>( Note 3 ) |
| (17 storeys)                    | E                  | F                  | G                  | Н                 | J                 |
|                                 | 860<br>( Note 2 )  | 435<br>( Note 3 )  | 413<br>( Note 3 )  | 777<br>( Note 2 ) | 900<br>( Note 2 ) |
|                                 | A1                 | A2                 | В                  | С                 | D                 |
| 23/F, 25/F – 28/F               | 1206<br>( Note 2 ) | 1051<br>( Note 2 ) | 764<br>( Note 2 )  | 517<br>( Note 3 ) | 512<br>( Note 3 ) |
| (5 storeys)                     | E                  | F                  | G                  | Н                 | J                 |
|                                 | 860<br>( Note 2 )  | 435<br>( Note 3 )  | 413<br>( Note 3 )  | 776<br>( Note 2 ) | 902<br>( Note 2 ) |
| Penthouse Floor                 | A1                 | A2                 | A3                 | -                 | -                 |
| (29/F)                          | 2271<br>( Note 8 ) | 2131<br>(Note 5)   | 2273<br>( Note 7 ) | -                 | -                 |

# Bergen Tower 2

| Floor                           | Flat               |                    |                    |                   |                   |
|---------------------------------|--------------------|--------------------|--------------------|-------------------|-------------------|
|                                 | A1                 | A2                 | A3                 | В                 | С                 |
| Garden Floor (2/F)              | 1424<br>( Note 1 ) | 1277<br>( Note 1 ) | 1267<br>( Note 1 ) | 767<br>( Note 1 ) | 734<br>( Note 1 ) |
| Garden Floor (2/1)              | D                  | E                  | F                  | G                 | -                 |
|                                 | 822<br>( Note 1 )  | 724<br>( Note 1 )  | 712<br>( Note 1 )  | 722<br>( Note 1 ) | -                 |
|                                 | A1                 | A2                 | A3                 | В                 | С                 |
| 3/F, 5/F – 12/F,<br>15/F – 18/F | 1396<br>( Note 2 ) | 1245<br>( Note 2 ) | 1227<br>( Note 2 ) | 741<br>( Note 2 ) | 713<br>( Note 2 ) |
| (13 storeys)                    | D                  | E                  | F                  | G                 | _                 |
|                                 | 801<br>( Note 2 )  | 721<br>( Note 2 )  | 707<br>( Note 2 )  | 697<br>( Note 2 ) | -                 |
|                                 | A1                 | A2                 | A3                 | В                 | С                 |
| 19/F – 23/F                     | 1398<br>( Note 2 ) | 1244<br>( Note 2 ) | 1227<br>( Note 2 ) | 739<br>( Note 2 ) | 714<br>( Note 2 ) |
| (5 storeys)                     | D                  | E                  | F                  | G                 | _                 |
|                                 | 801<br>( Note 2 )  | 721<br>( Note 2 )  | 707<br>( Note 2 )  | 697<br>( Note 2 ) | -                 |

# Bergen Tower 3

| Floor                           | Flat               |                    |                    |                    |                   |
|---------------------------------|--------------------|--------------------|--------------------|--------------------|-------------------|
|                                 | A1                 | A2                 | A3                 | A5                 | В                 |
|                                 | 1222<br>( Note 1 ) | 1283<br>( Note 1 ) | 1429<br>( Note 1 ) | 1219<br>( Note 1 ) | 775<br>( Note 1 ) |
|                                 | С                  | D                  | Е                  | F                  | G                 |
| Garden Floor (2/F)              | 531<br>( Note 1 )  | 718<br>( Note 1 )  | 518<br>( Note 1 )  | 525<br>( Note 1 )  | 523<br>( Note 1 ) |
|                                 | Н                  | J                  | K                  | L                  | M                 |
|                                 | 762<br>( Note 1 )  | 731<br>( Note 1 )  | 522<br>( Note 1 )  | 709<br>( Note 1 )  | 537<br>( Note 1 ) |
|                                 | A1                 | A2                 | В                  | С                  | D                 |
|                                 | 1210<br>( Note 2 ) | 1246<br>( Note 2 ) | 762<br>( Note 2 )  | 516<br>( Note 3 )  | 713<br>( Note 3 ) |
|                                 | E                  | F                  | G                  | Н                  | J                 |
| 3/F, 5/F – 12/F,<br>15/F – 22/F | 505<br>( Note 3 )  | 508<br>( Note 3 )  | 508<br>( Note 3 )  | 741<br>( Note 2 )  | 723<br>( Note 2 ) |
| (17 storeys)                    | K                  | L                  | M                  | N                  | P                 |
|                                 | 519<br>( Note 3 )  | 702<br>( Note 2 )  | 527<br>( Note 3 )  | 515<br>( Note 3 )  | 521<br>( Note 3 ) |
|                                 | Q                  | R                  | -                  | -                  | _                 |
|                                 | 516<br>( Note 3 )  | 697<br>( Note 2 )  | -                  | -                  | -                 |
|                                 | A1                 | A2                 | В                  | С                  | D                 |
|                                 | 1208<br>( Note 2 ) | 1244<br>( Note 2 ) | 764<br>( Note 2 )  | 516<br>( Note 3 )  | 713<br>( Note 3 ) |
|                                 | E                  | F                  | G                  | Н                  | J                 |
| 23/F, 25/F – 28/F               | 505<br>( Note 3 )  | 508<br>( Note 3 )  | 507<br>( Note 3 )  | 741<br>( Note 2 )  | 724<br>( Note 2 ) |
| (5 storeys)                     | K                  | L                  | М                  | N                  | P                 |
|                                 | 518<br>( Note 3 )  | 703<br>( Note 2 )  | 527<br>( Note 3 )  | 515<br>( Note 3 )  | 521<br>( Note 3 ) |
|                                 | Q                  | R                  | -                  | -                  | -                 |
|                                 | 516<br>( Note 3 )  | 698<br>( Note 2 )  | -                  | -                  | -                 |
| Penthouse Floor                 | A1                 | A2                 | A3                 | A5                 | -                 |
| (29/F)                          | 2981<br>( Note 8 ) | 2681<br>( Note 8 ) | 2115<br>( Note 8 ) | 2373<br>( Note 6 ) | -                 |