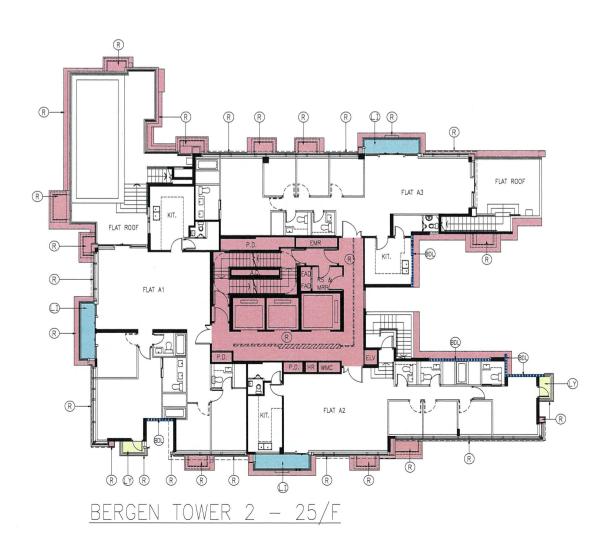

PROPOSED DEVELOPMENT AT AREA 54, SIU HONG, TUEN MUN N.T. – T.N.L.483 R.P. & THE EXTENSION THERETO

PHASE 1B - BERGEN TOWER 2 25/F PLAN, ROOF, UPPER ROOF & TOP ROOF PLAN

| SCALE / 比例<br>1:250 <b>@</b> A3 | JOB NUMBER / 工程編號<br>4518         |
|---------------------------------|-----------------------------------|
| DATE / E期<br>AUG 2021           | DRAWING NUMBER / 圖號<br>DMC-1B-T06 |
|                                 | - A B C                           |
| DESIGNED / 設計                   | CHECKED / 審核 APPROVED / 審別        |