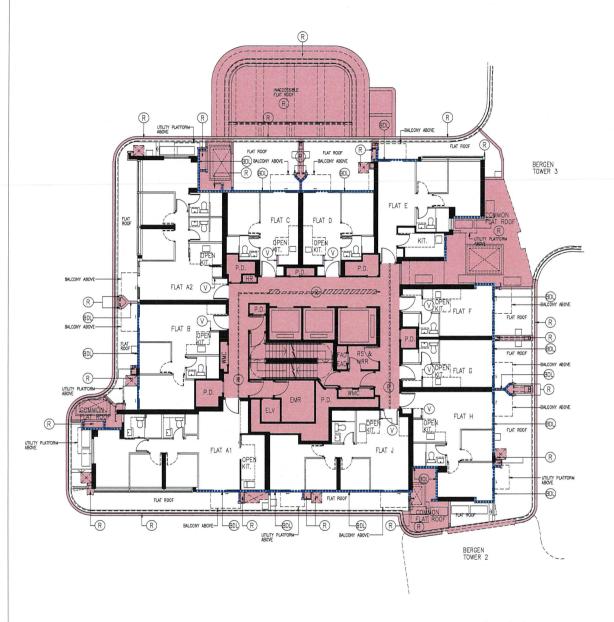

# BERGEN TOWER PODIUM ELEVATION

ELEVATION

(GY)

KEY PLAN AT 1/F

I HEREBY CERTIFY THE ACCURACY OF THIS PLAN

Counter

**CHAN WAN MING AUTHORIZED PERSON (ARCHITECT)** 29 JULY 2022

国际代外系域模型与用外条域等计算规公司等,接到或模型、国际保护系域模型与用外。

BERGEN TOWER 1 - GARDEN FLOOR PLAN (2/F)

PART PLAN OF STAIRCASE B1-ST-1 & 2 AT UPPER PART OF 1/F

PLAN OF STAIRCASE B1-ST-1 & 2 AT TRANSFER PLATE LEVEL

BERGEN TOWER 1 - TYPICAL FLOOR PLAN (3/F TO 22/F) (4/F, 13/F & 14/F OMITTED)

# COLOUR LEGEND

RESIDENTIAL COMMON AREAS AND FACILITIES WITHIN PHASE 1B

WIDER COMMON CORRIDORS AND LIFT LOBBIES (RESIDENTIAL COMMON AREAS AND FACILITIES WITHIN PHASE 1B)

KITCHEN WALL WITHIN PHASE 1B

BALCONY

UTILITY PLATFORM

- - BDL NON-STRUCTURAL PREFABRICATED EXTERNAL WALL (BLUE DOTTED LINE)

| С           | JUL 2022  | 4TH SUBMISSION    |  |
|-------------|-----------|-------------------|--|
| В           | JUL 2022  | 3RD SUBMISSION    |  |
| Α           | MAY 2022  | 2ND SUBMISSION    |  |
| -           | DEC 2021  | 1ST SUBMISSION    |  |
| NUMBER / 编帧 | DATE / ∃# | AMENDMENT / (FIX) |  |