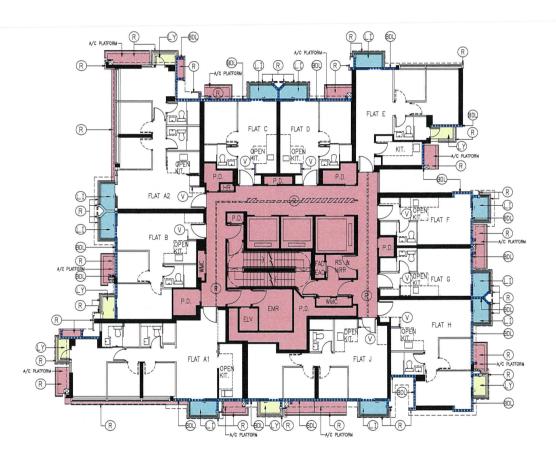

### "Phase 1B"

means Phase 1B of the Development as demarcated in the Building Plans comprising Bergen Tower 1, Bergen Tower 2 and Bergen Tower 3, podium floors, 800 Residential Units, 140 Residential Car Parking Spaces, 8 Residential Motor Cycle Parking Spaces and the Common Areas and Facilities within Phase 1B which are for the purpose of identification shown coloured Pink on the phasing plans certified as to their accuracy by the Authorized Person and annexed hereto;

### "Residential Common Areas and Facilities within Phase 1B"

means and includes :-

- (a) in so far as they are within Phase 1B:-
  - (i) the Curtain Wall (excluding all windows forming part of the Residential Units), external walls (excluding those external walls forming part of the Development Common Area and Facilities within Phase 1B but including non-structural prefabricated external walls which are for the purposes of identification only shown edged by Blue Dotted Line on the Sub-Deed Plans), aluminium claddings, architectural fins;
  - (ii) the Accessible Visitor Parking Spaces, the Bicycle Parking Spaces, the Common EV Facilities (in so far as the same are within the Residential Common Areas and Facilities within Phase 1B), the Greenery Areas within Phase 1B, the Recreational Areas and Facilities, the Residential Loading and Unloading Spaces within Phase 1B, the Visitor Parking Spaces, airconditioning plant rooms (A/C plant room), covered landscape areas, and such of the passages, common corridors and lift lobbies (including wider common corridors and lift lobbies for the purposes of identification only as shown coloured Red Hatched Black on the Sub-Deed Plans annexed hereto), entrances, landings, halls, entrance lobbies, caretaker rooms, store room, mail room, horizontal screens/trellis, covered walkway, covered landscape, caretaker counter, caretaker store, caretaker quarter, counter for watchmen, structural walls, stairways, air handling unit rooms, air conditioning platforms (excluding the supporting frames and anchors of air conditioning units), cast-in anchors, communal television and radio aerial systems for reception of television and radio broadcast, telecommunications and broadcasting distribution networks, satellite master antenna television duct, electrical cabinet, electrical ducts, electrical rooms, electrical meter cabinet, electrical meter rooms (E.M.R.), extra low voltage ducts, emergency generator rooms, fire services & sprinkler pump room, fire services control rooms, fire services transfer pump rooms, fire services water pump room, fire services tank rooms, fireman's lift lobbies, fan rooms, heat pump room, filtration plant rooms, fresh water pump room, flush water pump room, flushing water pump rooms, fresh and flush water pump rooms, pipe ducts (P.D.), potable and flushing water pump rooms, potable and flushing water tank rooms, refuse storage and material recovery rooms, vent ducts, exhaust air ducts, fresh air ducts, sprinkler control valve rooms, sprinkler pump rooms, sprinkler pump and water tank rooms, telecommunication broadcasting equipment rooms, lift machine rooms, maintenance catwalk, telecommunication ducts, variable refrigerant volume rooms, water meter cabinet, store rooms, common flat roofs, roofs and flat roofs not forming parts of Residential Units, meter rooms and meter spaces and roof thereof and such of the lifts, lift shafts, firemen's lifts, lighting, drains, channels, sewers, salt and fresh water intakes and mains, wires, cables, air conditioning and ventilation system and other facilities whether ducted or otherwise through which fresh or salt water, sewage, gas, electricity and other services are supplied to the Residential Accommodation, pumps, tanks, sanitary fittings, electrical installations, fittings, equipment and apparatus, trees, shrubs and other plants and vegetation, lamp posts and other lighting facilities, fire prevention and fighting equipment and apparatus, security systems and apparatus, ventilation system and the backup automatic activated emergency lighting system;
  - (iii) such other areas, apparatus, devices, systems and facilities of and in the Residential Accommodation intended for the common use and benefit of the

which are (insofar as they are capable of being shown on plans) for the purposes of identification only shown coloured Red, Light Orange, edged by Green Broken Line, Red Hatched Black, Red and edged by Violet Dotted Line and Red and edged by Blue Dotted Line on the Sub-Deed Plans; and