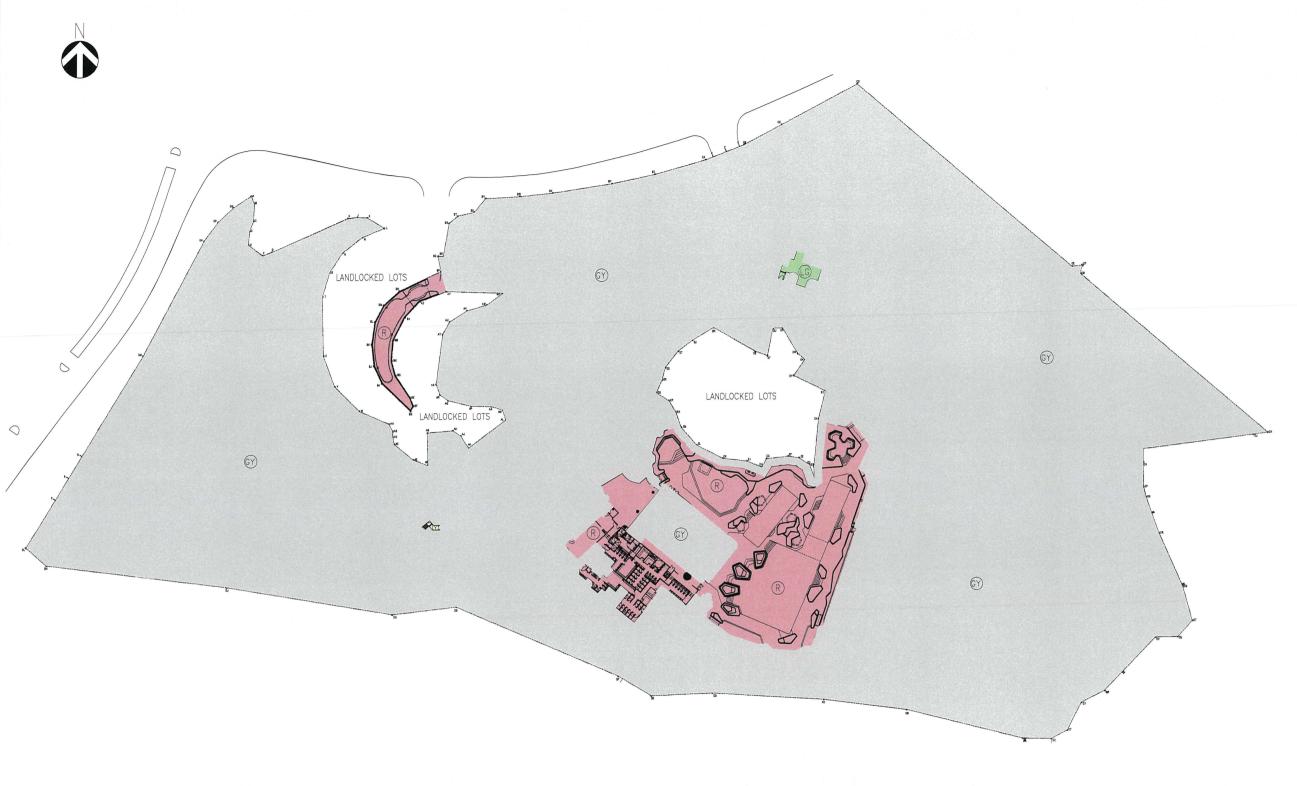

### "Phase 1B"

means Phase 1B of the Development as demarcated in the Building Plans comprising Bergen Tower 1, Bergen Tower 2 and Bergen Tower 3, podium floors, 800 Residential Units, 140 Residential Car Parking Spaces, 8 Residential Motor Cycle Parking Spaces and the Common Areas and Facilities within Phase 1B which are for the purpose of identification shown coloured Pink on the phasing plans certified as to their accuracy by the Authorized Person and annexed hereto;

# "Sub-Deed Plans"

means the plans certified as to their accuracy by the Authorized Person annexed to this Sub-Deed for identifying various parts of Phase 1B (including without limitation the Common Areas and Facilities within Phase 1B);