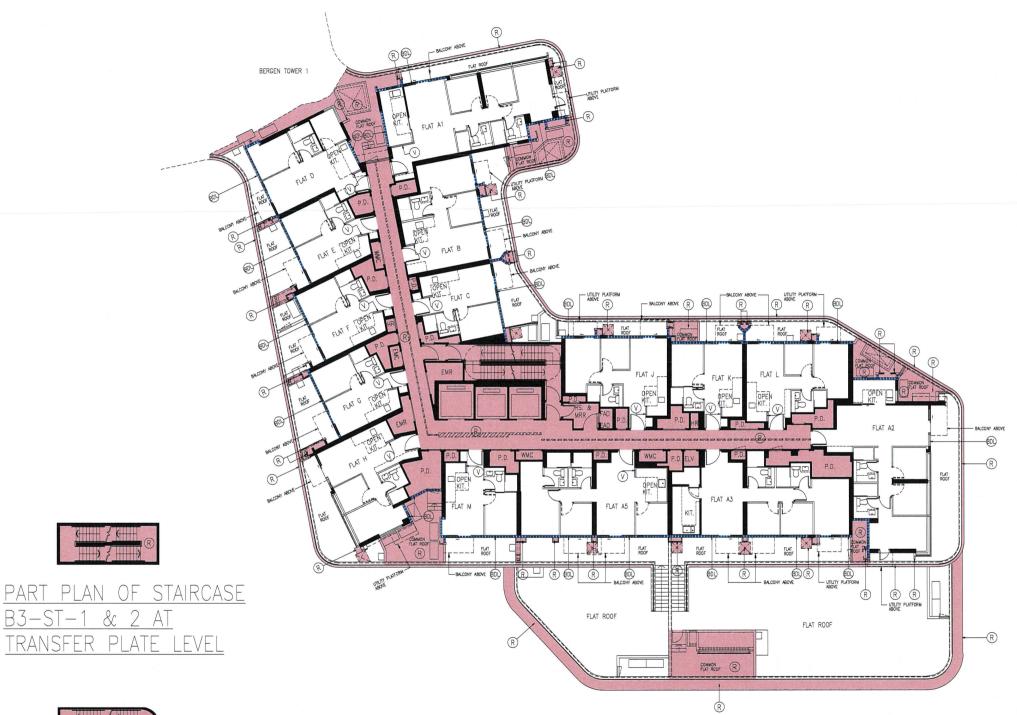

PART PLAN OF STAIRCASE B3-ST-1 & 2 AT UPPER PART OF 1/F

BERGEN TOWER 3 - GARDEN FLOOR (2/F PLAN)

I HEREBY CERTIFY THE ACCURACY OF THIS PLAN

**CHAN WAN MING AUTHORIZED PERSON (ARCHITECT)** 29 JULY 2022

# COLOUR LEGEND

RESIDENTIAL COMMON AREAS AND FACILITIES WITHIN PHASE 1B

WIDER COMMON CORRIDORS AND LIFT LOBBIES (RESIDENTIAL COMMON AREAS AND FACILITIES WITHIN PHASE 1B)

KITCHEN WALL WITHIN PHASE 1B

BALCONY

UTILITY PLATFORM

- - BDL NON-STRUCTURAL PREFABRICATED EXTERNAL WALL (BLUE DOTTED LINE)

| NUMBER / HERE | DATE / SMB | AMENDMENT / 1881 | _ |
|---------------|------------|------------------|---|
| _             | DEC 2021   | 1ST SUBMISSION   |   |
| Α             | MAY 2022   | 2ND SUBMISSION   |   |
| В             | JUL 2022   | 3RD SUBMISSION   |   |
| С             | JUL 2022   | 4TH SUBMISSION   |   |

PROJECT / 工程項目

PROPOSED DEVELOPMENT
AT AREA 54, SIU HONG, TUEN MUN
N.T. — T.M.T.L.483 R.P. & THE
EXTENSION THERETO

DRAWING / 圖名

PHASE 1B - BERGEN TOWER 3 2/F PLAN

| SCALE / 出例            | JOB NUMBER / 工程編號 |
|-----------------------|-------------------|
| 1:250 <b>@</b> A3     | 4518              |
| DATE / E期<br>AUG 2021 | DMC-1B-T07        |
|                       | -   A   B   C     |
| DESIGNED / 設計         | CHECKED / 審核      |