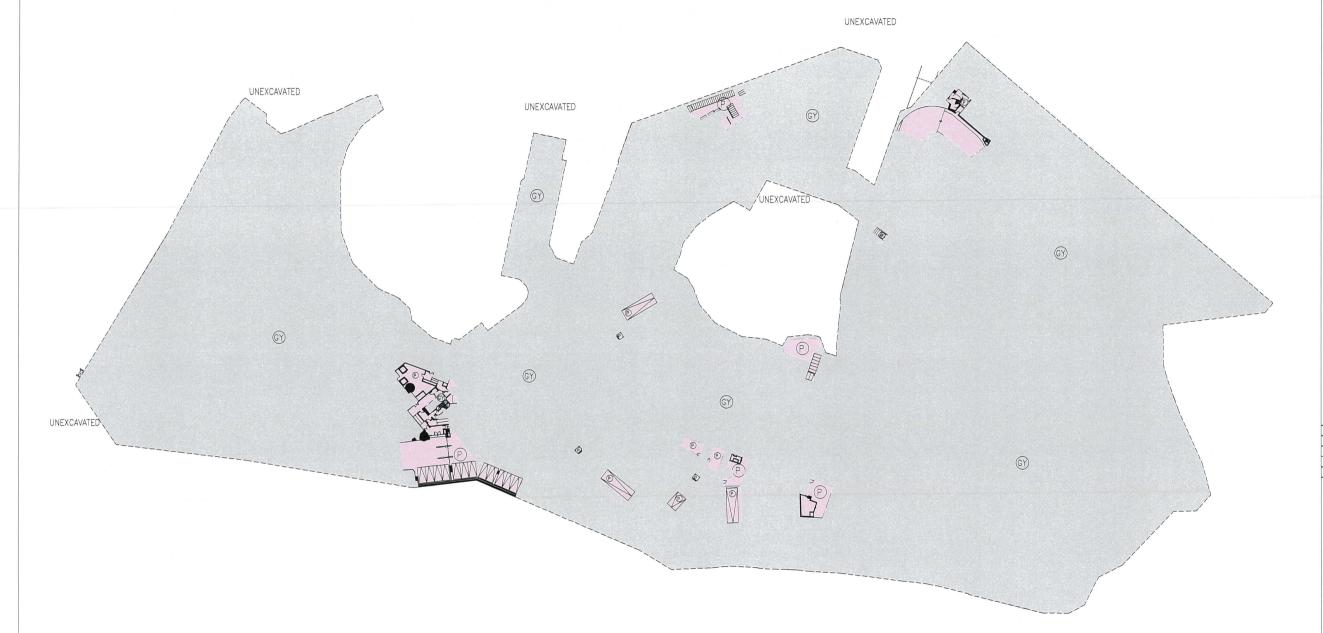

### "Phase 1B"

means Phase 1B of the Development as demarcated in the Building Plans comprising Bergen Tower 1, Bergen Tower 2 and Bergen Tower 3, podium floors, 800 Residential Units, 140 Residential Car Parking Spaces, 8 Residential Motor Cycle Parking Spaces and the Common Areas and Facilities within Phase 1B which are for the purpose of identification shown coloured Pink on the phasing plans certified as to their accuracy by the Authorized Person and annexed hereto;

# "Sub-Deed Plans"

means the plans certified as to their accuracy by the Authorized Person annexed to this Sub-Deed for identifying various parts of Phase 1B (including without limitation the Common Areas and Facilities within Phase 1B);

# THE SCHEDULE

# **Allocation of Undivided Shares**

# **Section 1: Summary**

| Description                                                                      | Undivided Shares |
|----------------------------------------------------------------------------------|------------------|
| Residential Units within Phase 1B                                                | 616,401          |
| Residential Car Parking Spaces and Residential Motor Cycle Parking Spaces within | 3,540            |
| Phase 1B                                                                         |                  |
| Common Areas and Facilities within Phase 1B                                      | 1,000            |
|                                                                                  |                  |
| Total:                                                                           | 620,941          |