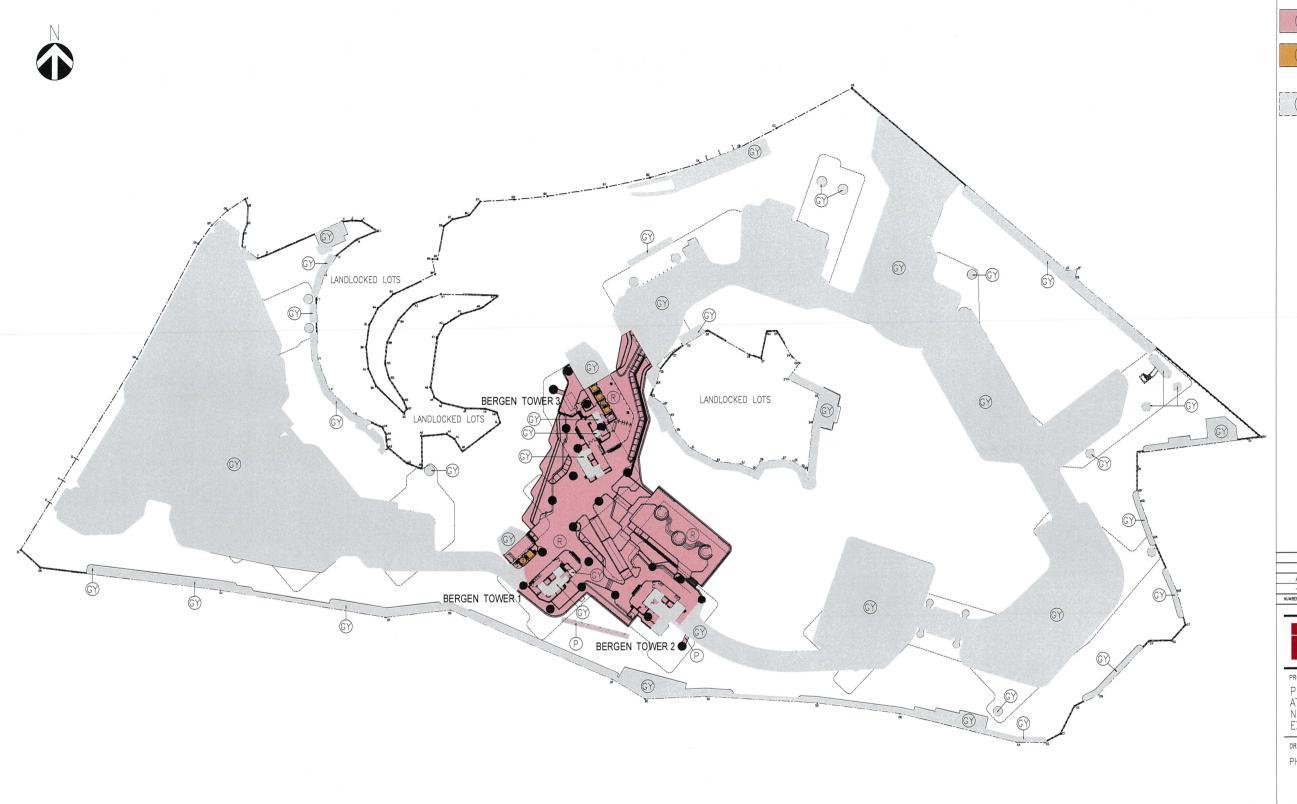

### "Phase 1B"

means Phase 1B of the Development as demarcated in the Building Plans comprising Bergen Tower 1, Bergen Tower 2 and Bergen Tower 3, podium floors, 800 Residential Units, 140 Residential Car Parking Spaces, 8 Residential Motor Cycle Parking Spaces and the Common Areas and Facilities within Phase 1B which are for the purpose of identification shown coloured Pink on the phasing plans certified as to their accuracy by the Authorized Person and annexed hereto;