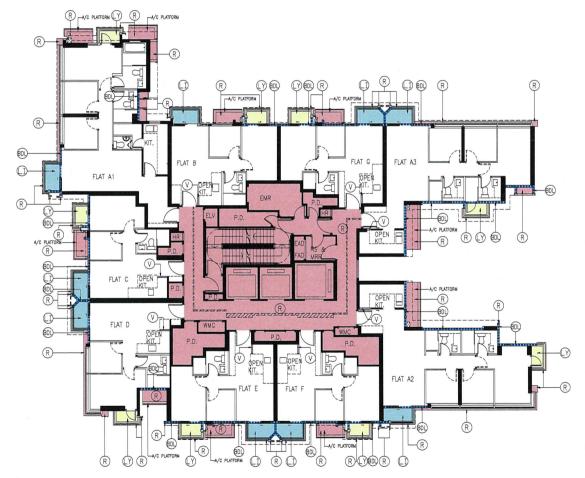

国际代外系域模型与用外条域等计算规公司等,接到或模型、国际保护系域模型与用外。

BERGEN TOWER 1 - GARDEN FLOOR PLAN (2/F)

PART PLAN OF STAIRCASE B1-ST-1 & 2 AT UPPER PART OF 1/F

PLAN OF STAIRCASE B1-ST-1 & 2 AT TRANSFER PLATE LEVEL

BERGEN TOWER 1 - TYPICAL FLOOR PLAN (3/F TO 22/F) (4/F, 13/F & 14/F OMITTED)

PROJECT / 工程項目

PROPOSED DEVELOPMENT
AT AREA 54, SIU HONG, TUEN MUN
N.T. – T.M.T.L.483 R.P. & THE
EXTENSION THERETO

PHASE 1B - BERGEN TOWER 1 2/F PLAN & TYPICAL FLOOR PLAN (3/F TO 22/F)

| SCALE / 比例            | JOB NUMBER / 工程編號          |
|-----------------------|----------------------------|
| 1:250 <b>9</b> A3     | 4518                       |
| DATE / E期<br>AUG 2021 | DMC-1B-T01                 |
|                       | -   A   B   C              |
| DESIGNED / 設計         | CHECKED / 審核 APPROVED / 審定 |