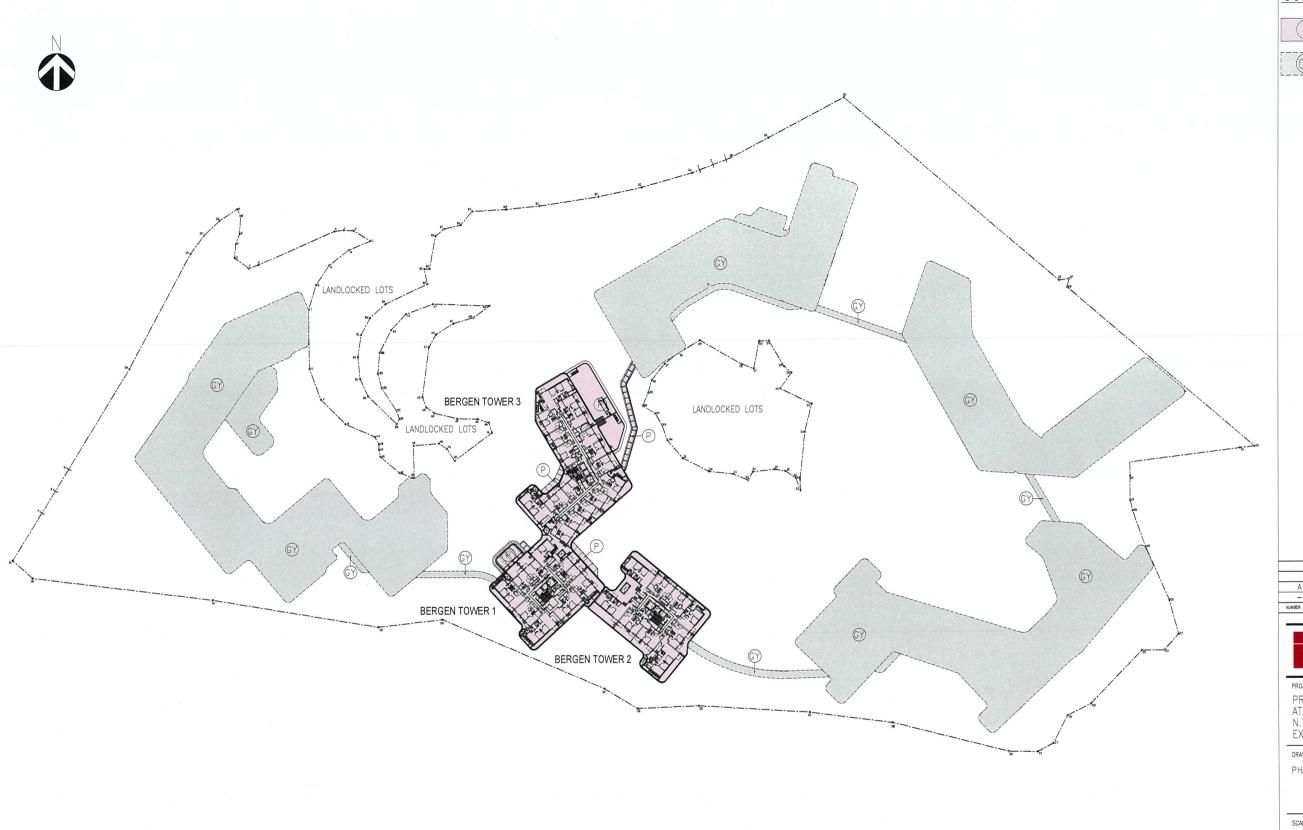

### "Phase 1B"

means Phase 1B of the Development as demarcated in the Building Plans comprising Bergen Tower 1, Bergen Tower 2 and Bergen Tower 3, podium floors, 800 Residential Units, 140 Residential Car Parking Spaces, 8 Residential Motor Cycle Parking Spaces and the Common Areas and Facilities within Phase 1B which are for the purpose of identification shown coloured Pink on the phasing plans certified as to their accuracy by the Authorized Person and annexed hereto;