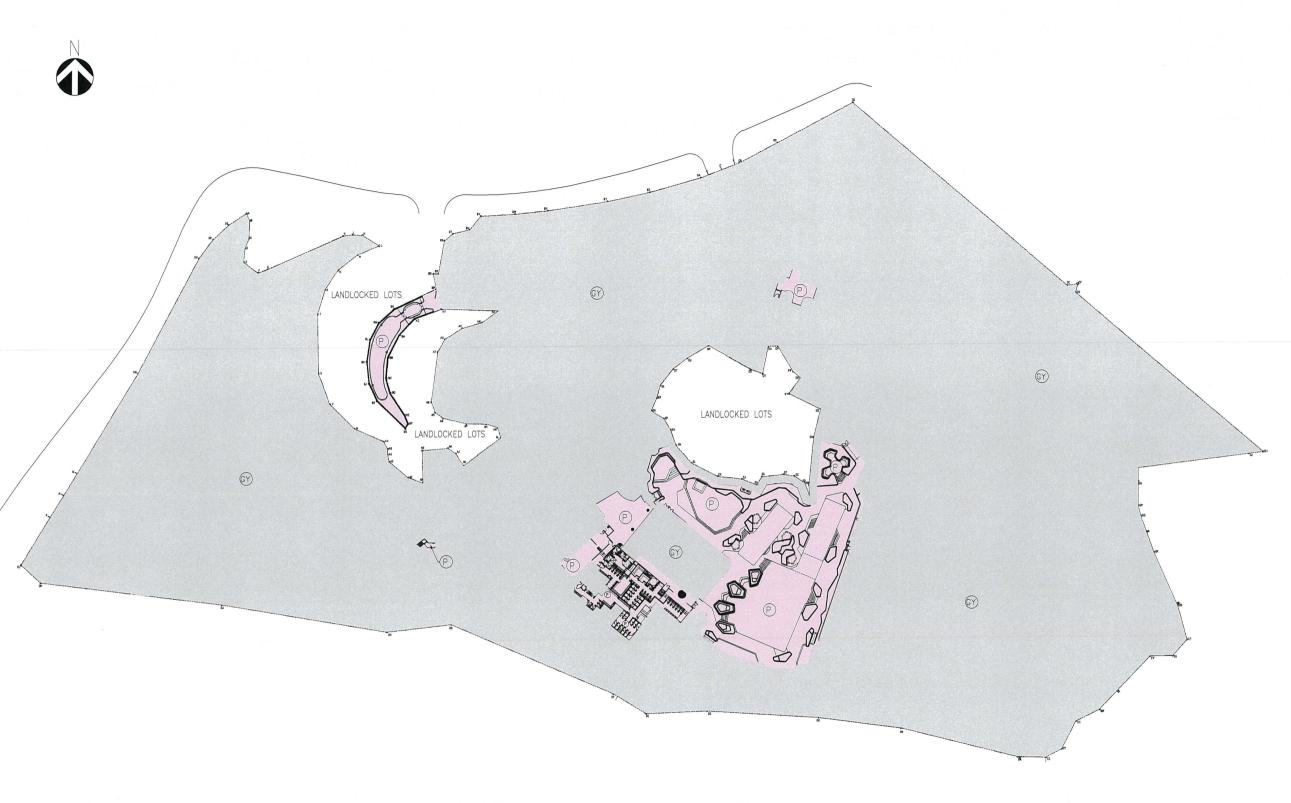

### "Phase 1B"

means Phase 1B of the Development as demarcated in the Building Plans comprising Bergen Tower 1, Bergen Tower 2 and Bergen Tower 3, podium floors, 800 Residential Units, 140 Residential Car Parking Spaces, 8 Residential Motor Cycle Parking Spaces and the Common Areas and Facilities within Phase 1B which are for the purpose of identification shown coloured Pink on the phasing plans certified as to their accuracy by the Authorized Person and annexed hereto;